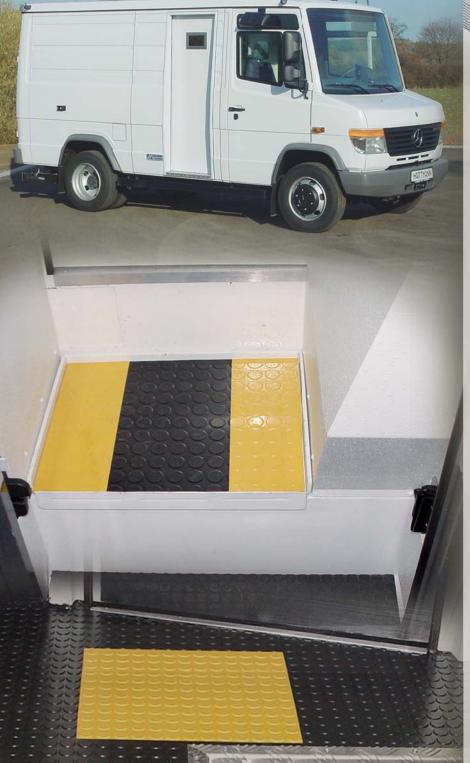

# for separating people in armoured cars

### Application

- Locking mechanism for separating people in vehicles carrying money and valuables
- The pressure sensitive safety mat prevents more than one person from entering the vault section
- As soon as the authorized person steps on the yellow surface (inactive), the vehicle entry door is locked and the access door to the vault section is unlocked

### Product

- 2-zone pressure-sensitive safety mat
- Control unit ESR25